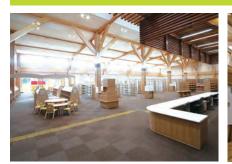

# Main applications and example projects

The Summit HR Construction System for wooden bi-directional rigid-framed structures harnesses the natural qualities of wood, while enabling wide opening and large space structure equal to RC or Steel Structures.

Main applications

Educational facilities (school buildings, gymnasiums, kindergarten buildings, indoor pools, etc.) local government buildings, social facilities, museums/galleries, libraries, welfare facilities, bathing facilities, retail premises, stations, offices, churches, apartment complexes, etc.

#### Example projects

School building