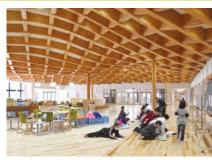

### Main applications and example projects

The Summit HR Construction System for wooden bi-directional rigid-framed structures harnesses the natural qualities of wood, while enabling wide opening and large space structure equal to RC or Steel Structures.

Main applications

Educational facilities (school buildings, gymnasiums, kindergarten buildings, indoor pools, etc.) local government buildings, social facilities, museums/galleries, libraries, welfare facilities, bathing facilities, retail premises, stations, offices, churches, apartment complexes, etc

Library

Local government office

School building