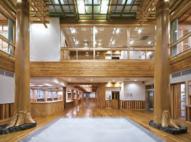

### Main applications and example projects

The Summit HR Construction System for wooden bi-directional rigid-framed structures harnesses the natural qualities of wood, while enabling wide opening and large space structure equal to RC or Steel Structures.

Main applications

Educational facilities (school buildings, gymnasiums, kindergarten buildings, indoor pools, etc.) local government buildings, social facilities, museums/galleries, libraries, welfare facilities, bathing facilities, retail premises, stations, offices, churches, apartment complexes, etc

Library

Local government office

School building