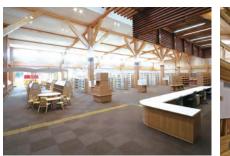

### Main applications and example projects

The Summit HR Construction System for wooden bi-directional rigid-framed structures harnesses the natural qualities of wood, while enabling wide opening and large space structure equal to RC or Steel Structures.

Main applications

Educational facilities (school buildings, gymnasiums, kindergarten buildings, indoor pools, etc.) local government buildings, social facilities, museums/galleries, libraries, welfare facilities, bathing facilities, retail premises, stations, offices, churches, apartment complexes, etc

Library

Local government office

School building